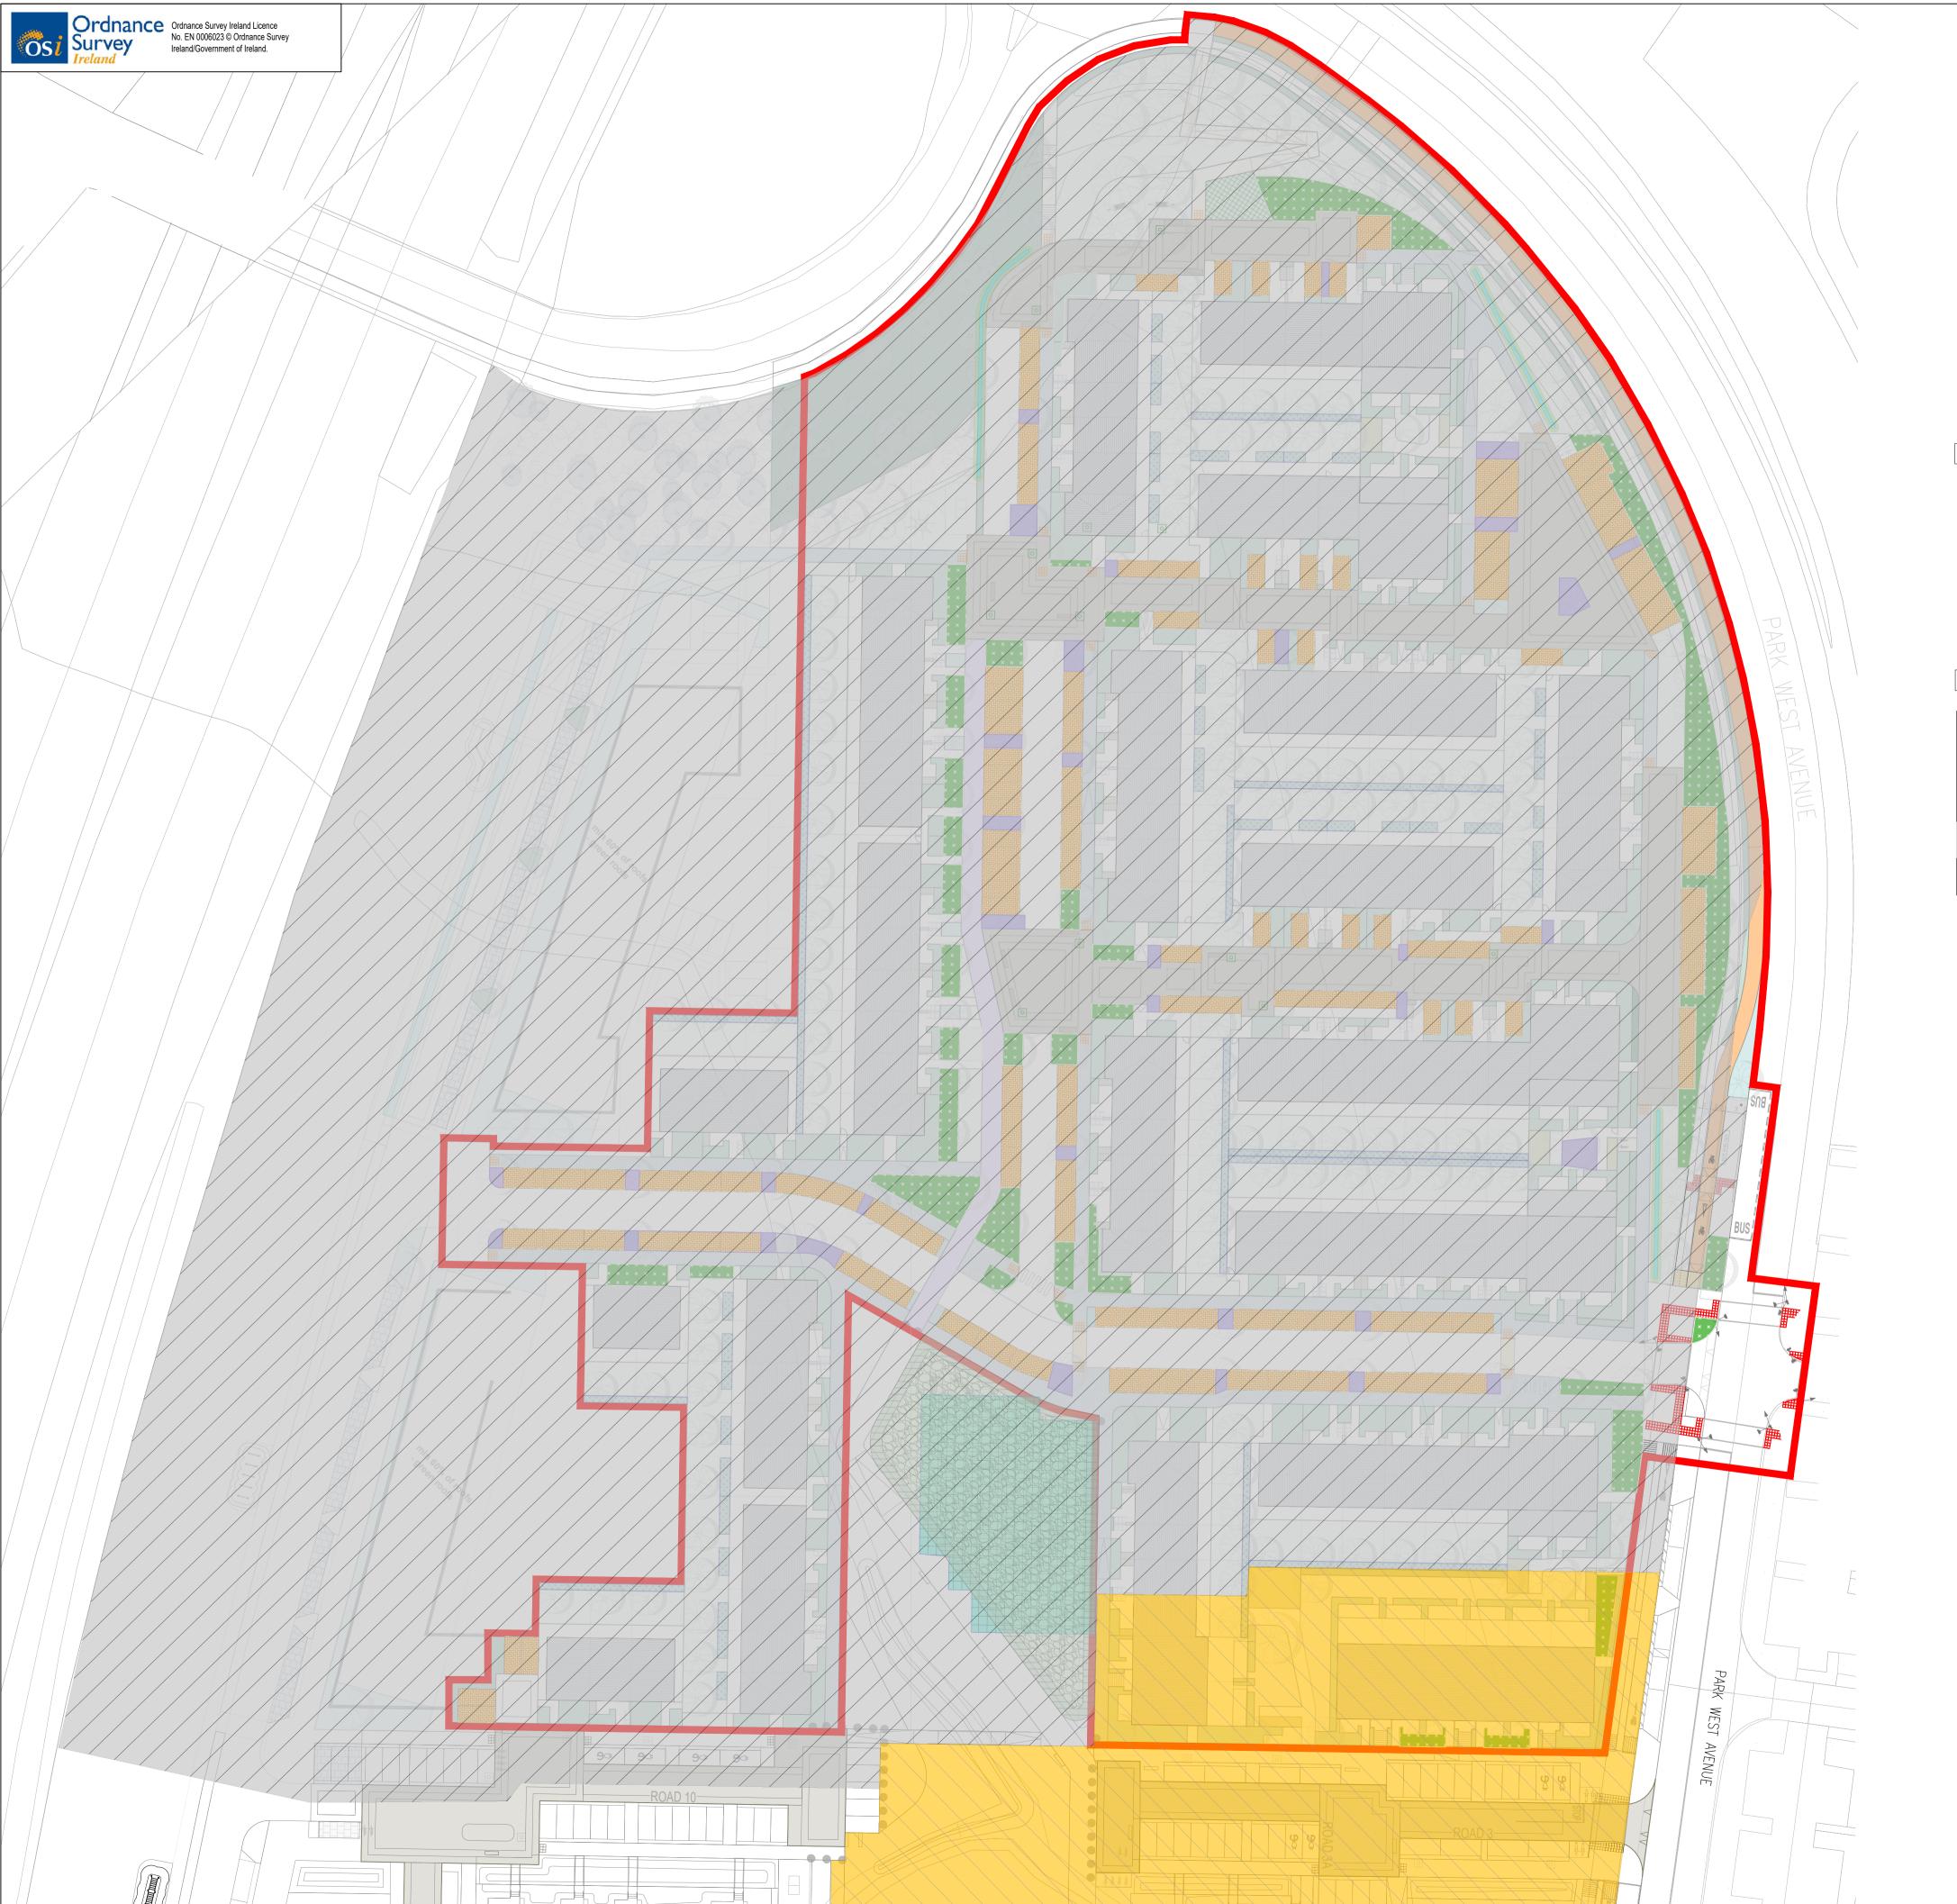

## PROPOSED SURFACE WATER CATCHMENT DETAILS:

PROPOSED PERMEABLE PAVING

PROPOSED PUBLIC RAIN GARDEN

PROPOSED BIORETENTION TREE PITS

PROPOSED PRIVATE RAIN GARDEN

PROPOSED ROADSIDE GRASS SWALE

| Catchment    | Location / Phases Included                                                        | Area (Ha) | Greenfield Runoff Rate |
|--------------|-----------------------------------------------------------------------------------|-----------|------------------------|
| Catchment 1A | 95% of Phase 2 Site Area + Half of Phase<br>4 + small portion of Approved Phase 1 | 4.50 ha   | 8.60 l/s               |
| Catchment 1B | 5% of Phase 2 Site Area + Approved Phase 1                                        | 1.39 ha   | 3.20 l/s               |

## [ATTENUATION STORAGE PROPOSED AND PROVIDED:]

|              | Area (Ha) | Attenuation Storage Volume |                            |  |
|--------------|-----------|----------------------------|----------------------------|--|
| Catchment    |           | Required (m <sup>3</sup> ) | Provided (m <sup>3</sup> ) |  |
| Catchment/1A | 4.50 ha   | 1,733                      | 2,589                      |  |
| Catchment 1B | 1.39 ha   | 530                        | 641                        |  |
| Total        |           | 2,263                      | 3,230                      |  |

SURFACE WATER CATCHMENTS 1A & 1B

LAND DEVELOPMENT AGENCY

BLOCK S, EASTPOINT BUSINESS PARK, ALFIE BYRNE ROAD, DUBLIN D03 H3F4 IRELAND. Tel: (01) 664 8900 Email: info@waterman-moylan.ie www.waterman-moylan.ie